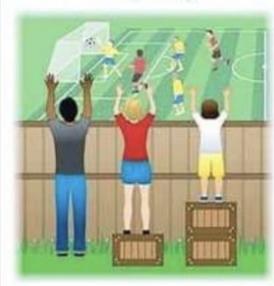

#### Equality

The assumption is that everyone benefits from the same supports. This is equal treatment.

#### Equity

Everyone gets the supports they need (this is the concept of "affirmative action"), thus producing equity.

#### **Justice**

All 3 can see the game
without supports or
accommodations because
the cause(s) of the
inequity was addressed.
The systemic barrier has
been removed.